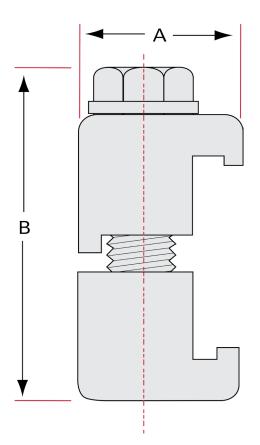

## Part Number: ISO-100-DCP

| Parameters             | Specifications     | Dimensions<br>(in inches) |        |
|------------------------|--------------------|---------------------------|--------|
| Product Type           | Double Claw Clamp  | Dim A                     | 0.940" |
| Compatible Flange Size | DN 63/80/100 ISO-K | Dim B                     | 1.96″  |
| Clamp Material         | Aluminum           |                           |        |
| Bolt Material          | 18-8 SS            |                           |        |
| Weight                 | 0.11 lbs           |                           |        |