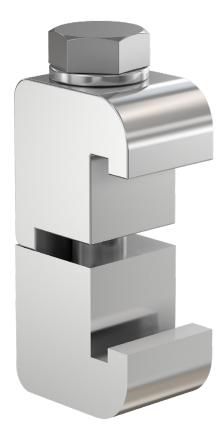

## ISO-K Double Claw Clamp

Part number: ISO-100-DCP

## **ISO-K Double Claw Clamp**

DN-100 Double Claw Clamp

- ISO-K and ISO-F Flanges are manufactured in accordance with DIN 28404 and ISO 1609
- Most common standard sizes listed
- Many others available
- New and exciting updates are being made to our product line!