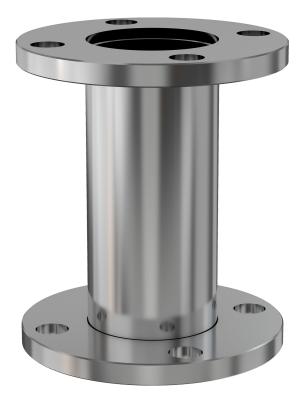

# **ASA full nipple** 7.5" OD X 4" ID ASA full nipple

Part number: 2N-ASA-7.5-400N

#### **ASA full nipple** 7.5" OD X 4" ID ASA full nipple

- One each flat and grooved flange is needed to complete a connection
- All products are available with both genders or a combination
- Contact us at 800-824-4166 if you can't find exactly what you need