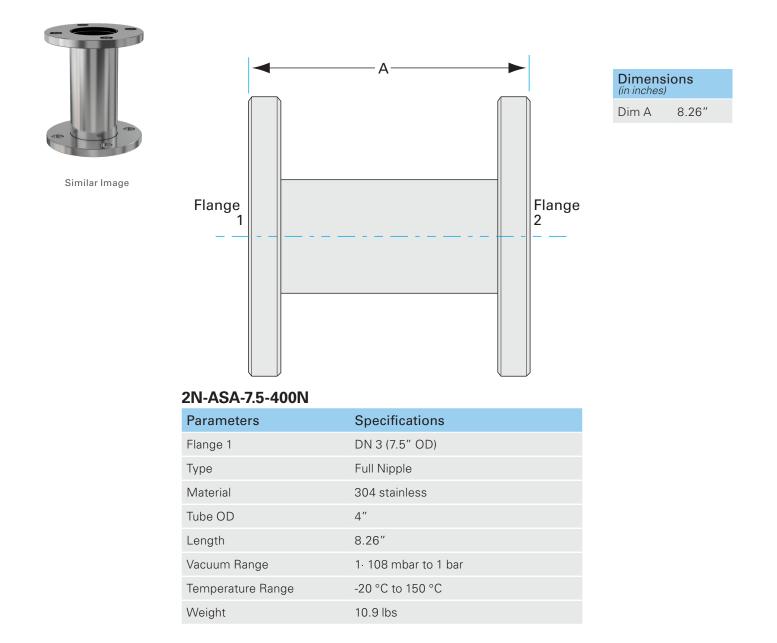

Similar Image

# **ASA full nipple** 7.5" OD X 4" ID ASA full nipple

Part number: 2N-ASA-7.5-400N

#### **ASA full nipple** 7.5" OD X 4" ID ASA full nipple

- One each flat and grooved flange is needed to complete a connection
- All products are available with both genders or a combination
- Contact us at 800-824-4166 if you can't find exactly what you need