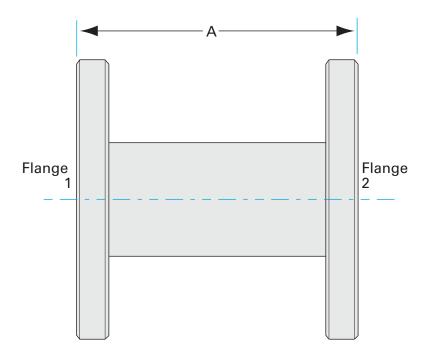

# Dimensions (in inches) Dim A 15.5"

#### 2N-ASA-13.5-800N

| Parameters        | Specifications       |
|-------------------|----------------------|
| Flange 1          | DN 8 (13.5" OD)      |
| Туре              | Full Nipple          |
| Material          | 304 stainless        |
| Tube OD           | 8"                   |
| Length            | 15.5"                |
| Vacuum Range      | 1. 108 mbar to 1 bar |
| Temperature Range | -20 °C to 150 °C     |
| Weight            | 51 lbs               |