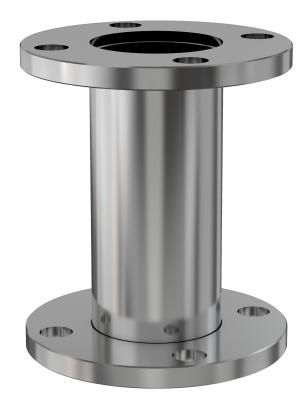

# **ASA full nipple** 13.5" OD X 8" ID ASA full nipple

Part number: 2N-ASA-13.5-800N

## **ASA full nipple** 13.5" OD X 8" ID ASA full nipple

- One each flat and grooved flange is needed to complete a connection
- All products are available with both genders or a combination
- Contact us at 800-824-4166 if you can't find exactly what you need

#### 2N-ASA-13.5-800N

| Parameters        | Specifications       |
|-------------------|----------------------|
| Flange 1          | DN 8 (13.5" OD)      |
| Туре              | Full Nipple          |
| Material          | 304 stainless        |
| Tube OD           | 8"                   |
| Length            | 15.5"                |
| Vacuum Range      | 1. 108 mbar to 1 bar |
| Temperature Range | -20 °C to 150 °C     |
| Weight            | 51 lbs               |