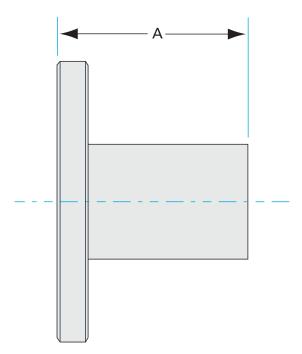

# Dimensions (in inches)

#### 1N-ASA-9-600VG

| Parameters        | Specifications       |
|-------------------|----------------------|
| Flange 1          | DN 4 (9" OD)         |
| Type              | Half Nipple          |
| Flange 2          | 6" OD Tube           |
| Material          | 304 stainless        |
| Tube OD           | 6"                   |
| Length            | 6.31"                |
| Vacuum Range      | 1. 108 mbar to 1 bar |
| Temperature Range | -20 °C to 150 °C     |
| Weight            | 7.4 lbs              |