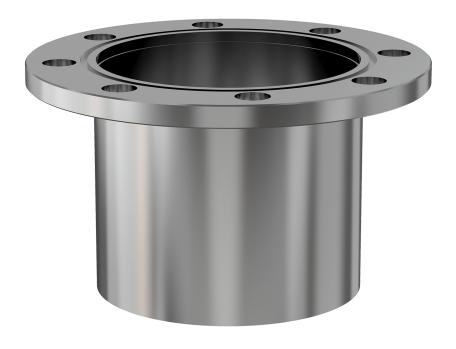

# ASA half nipple 9" OD X 6" ID ASA half nipple w/groove

Part number: 1N-ASA-9-600VG

## ASA half nipple 9" OD X 6" ID ASA half nipple w/groove

- One each flat and grooved flange is needed to complete a connection
- All products are available with both genders or a combination
- Contact us at 800-824-4166 if you can't find exactly what you need

#### 1N-ASA-9-600VG

| Parameters        | Specifications       |
|-------------------|----------------------|
| Flange 1          | DN 4 (9" OD)         |
| Type              | Half Nipple          |
| Flange 2          | 6" OD Tube           |
| Material          | 304 stainless        |
| Tube OD           | 6"                   |
| Length            | 6.31"                |
| Vacuum Range      | 1. 108 mbar to 1 bar |
| Temperature Range | -20 °C to 150 °C     |
| Weight            | 7.4 lbs              |