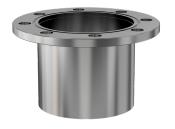

# ASA half nipple 9" OD X 6" ID ASA half nipple w/groove

Part number: 1N-ASA-9-600VG

## ASA half nipple 9" OD X 6" ID ASA half nipple w/groove

- One each flat and grooved flange is needed to complete a connection
- All products are available with both genders or a combination
- Contact us at 800-824-4166 if you can't find exactly what you need

#### 1N-ASA-9-600VG

| Parameters        | Specifications       |
|-------------------|----------------------|
| Flange 1          | DN 4 (9" OD)         |
| Type              | Half Nipple          |
| Flange 2          | 6" OD Tube           |
| Material          | 304 stainless        |
| Tube OD           | 6"                   |
| Length            | 6.31"                |
| Vacuum Range      | 1. 108 mbar to 1 bar |
| Temperature Range | -20 °C to 150 °C     |
| Weight            | 7.4 lbs              |