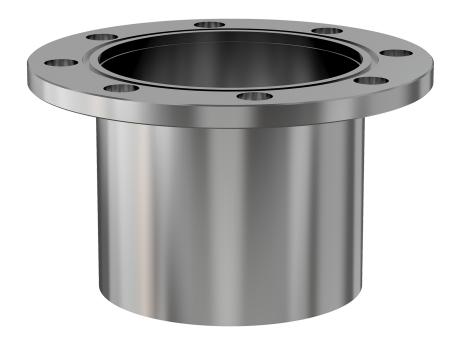

# **ASA half nipple** 9" OD X 6" ID ASA half nipple

Part number: 1N-ASA-9-600V

## **ASA half nipple** 9" OD X 6" ID ASA half nipple

- One each flat and grooved flange is needed to complete a connection
- All products are available with both genders or a combination
- Contact us at 800-824-4166 if you can't find exactly what you need

#### 1N-ASA-9-600V

| Parameters        | Specifications       |
|-------------------|----------------------|
| Flange 1          | DN 4 (9" OD)         |
| Туре              | Half Nipple          |
| Flange 2          | 6" OD Tube           |
| Material          | 304 stainless        |
| Tube OD           | 6"                   |
| Length            | 6.31"                |
| Vacuum Range      | 1· 108 mbar to 1 bar |
| Temperature Range | -20 °C to 150 °C     |
| Weight            | 7.4 lbs              |