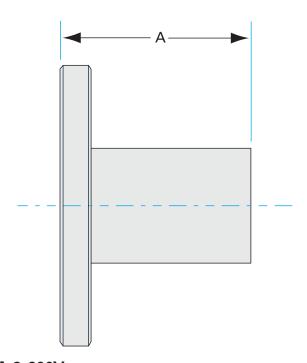

# Dimensions (in inches) Dim A 6.31"

#### 1N-ASA-9-600V

| Parameters        | Specifications       |
|-------------------|----------------------|
| Flange 1          | DN 4 (9" OD)         |
| Туре              | Half Nipple          |
| Flange 2          | 6" OD Tube           |
| Material          | 304 stainless        |
| Tube OD           | 6"                   |
| Length            | 6.31"                |
| Vacuum Range      | 1· 108 mbar to 1 bar |
| Temperature Range | -20 °C to 150 °C     |
| Weight            | 7.4 lbs              |