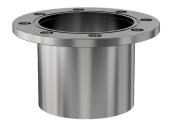

# **ASA half nipple** 9" OD X 6" ID ASA half nipple

Part number: 1N-ASA-9-600V

## **ASA half nipple** 9" OD X 6" ID ASA half nipple

- One each flat and grooved flange is needed to complete a connection
- All products are available with both genders or a combination
- Contact us at 800-824-4166 if you can't find exactly what you need

#### 1N-ASA-9-600V

| Parameters        | Specifications       |
|-------------------|----------------------|
| Flange 1          | DN 4 (9" OD)         |
| Туре              | Half Nipple          |
| Flange 2          | 6" OD Tube           |
| Material          | 304 stainless        |
| Tube OD           | 6"                   |
| Length            | 6.31"                |
| Vacuum Range      | 1· 108 mbar to 1 bar |
| Temperature Range | -20 °C to 150 °C     |
| Weight            | 7.4 lbs              |