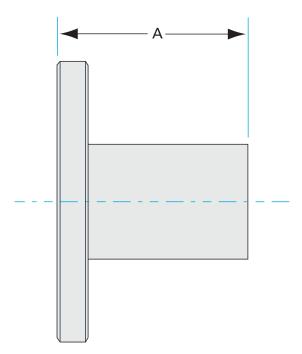

# Dimensions (in inches)

#### 1N-ASA-9-600G

| Parameters        | Specifications       |
|-------------------|----------------------|
| Flange 1          | DN 4 (9" OD)         |
| Type              | Half Nipple          |
| Flange 2          | 6" OD Tube           |
| Material          | 304 stainless        |
| Tube OD           | 6"                   |
| Length            | 2.25"                |
| Vacuum Range      | 1. 108 mbar to 1 bar |
| Temperature Range | -20 °C to 150 °C     |
| Weight            | 5.6 lbs              |