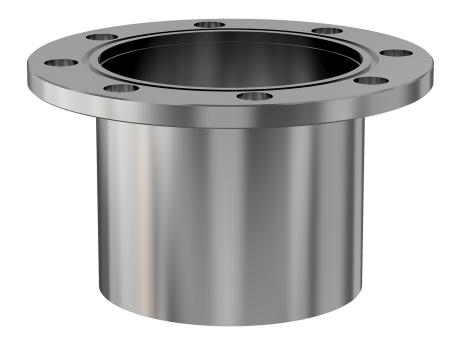

# ASA half nipple 9" OD X 6" ID ASA half nipple w/groove

Part number: 1N-ASA-9-600G

## ASA half nipple 9" OD X 6" ID ASA half nipple w/groove

- One each flat and grooved flange is needed to complete a connection
- All products are available with both genders or a combination
- Contact us at 800-824-4166 if you can't find exactly what you need

#### 1N-ASA-9-600G

| Parameters        | Specifications       |
|-------------------|----------------------|
| Flange 1          | DN 4 (9" OD)         |
| Type              | Half Nipple          |
| Flange 2          | 6" OD Tube           |
| Material          | 304 stainless        |
| Tube OD           | 6"                   |
| Length            | 2.25"                |
| Vacuum Range      | 1. 108 mbar to 1 bar |
| Temperature Range | -20 °C to 150 °C     |
| Weight            | 5.6 lbs              |