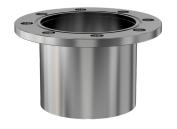

# ASA half nipple 9" OD X 6" ID ASA half nipple w/groove

Part number: 1N-ASA-9-600G

## ASA half nipple 9" OD X 6" ID ASA half nipple w/groove

- One each flat and grooved flange is needed to complete a connection
- All products are available with both genders or a combination
- Contact us at 800-824-4166 if you can't find exactly what you need

#### 1N-ASA-9-600G

| Parameters        | Specifications       |
|-------------------|----------------------|
| Flange 1          | DN 4 (9" OD)         |
| Type              | Half Nipple          |
| Flange 2          | 6" OD Tube           |
| Material          | 304 stainless        |
| Tube OD           | 6"                   |
| Length            | 2.25"                |
| Vacuum Range      | 1. 108 mbar to 1 bar |
| Temperature Range | -20 °C to 150 °C     |
| Weight            | 5.6 lbs              |