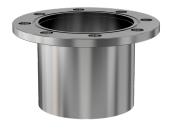

# **ASA half nipple** 9" OD X 6" ID ASA half nipple

Part number: 1N-ASA-9-600

## **ASA half nipple** 9" OD X 6" ID ASA half nipple

- One each flat and grooved flange is needed to complete a connection
- All products are available with both genders or a combination
- Contact us at 800-824-4166 if you can't find exactly what you need

#### 1N-ASA-9-600

| Parameters        | Specifications       |
|-------------------|----------------------|
| Flange 1          | DN 4 (9" OD)         |
| Туре              | Half Nipple          |
| Flange 2          | 6" OD Tube           |
| Material          | 304 stainless        |
| Tube OD           | 6"                   |
| Length            | 2.25"                |
| Vacuum Range      | 1. 108 mbar to 1 bar |
| Temperature Range | -20 °C to 150 °C     |
| Weight            | 5.6 lbs              |