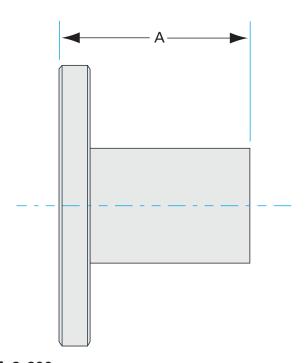

# Dimensions (in inches) Dim A 2.25"

#### 1N-ASA-9-600

| Parameters        | Specifications       |
|-------------------|----------------------|
| Flange 1          | DN 4 (9" OD)         |
| Туре              | Half Nipple          |
| Flange 2          | 6" OD Tube           |
| Material          | 304 stainless        |
| Tube OD           | 6"                   |
| Length            | 2.25"                |
| Vacuum Range      | 1. 108 mbar to 1 bar |
| Temperature Range | -20 °C to 150 °C     |
| Weight            | 5.6 lbs              |