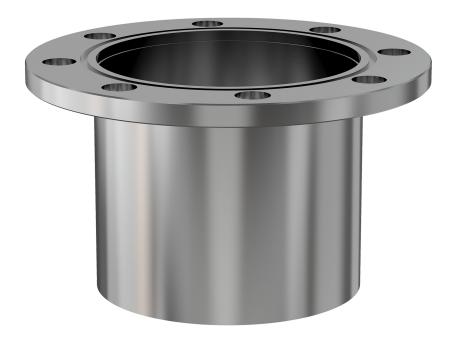

# **ASA half nipple** 9" OD X 6" ID ASA half nipple

Part number: 1N-ASA-9-600

## **ASA half nipple** 9" OD X 6" ID ASA half nipple

- One each flat and grooved flange is needed to complete a connection
- All products are available with both genders or a combination
- Contact us at 800-824-4166 if you can't find exactly what you need

#### 1N-ASA-9-600

| Parameters        | Specifications       |
|-------------------|----------------------|
| Flange 1          | DN 4 (9" OD)         |
| Туре              | Half Nipple          |
| Flange 2          | 6" OD Tube           |
| Material          | 304 stainless        |
| Tube OD           | 6"                   |
| Length            | 2.25"                |
| Vacuum Range      | 1. 108 mbar to 1 bar |
| Temperature Range | -20 °C to 150 °C     |
| Weight            | 5.6 lbs              |