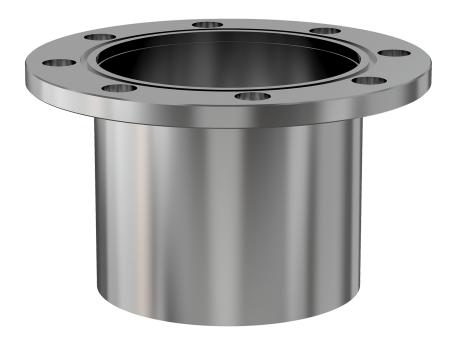

# **ASA half nipple** 9" OD X 4" ID ASA half nipple

Part number: 1N-ASA-9-400V

## ASA half nipple 9" OD X 4" ID ASA half nipple

- One each flat and grooved flange is needed to complete a connection
- All products are available with both genders or a combination
- Contact us at 800-824-4166 if you can't find exactly what you need

#### 1N-ASA-9-400V

| Parameters        | Specifications       |
|-------------------|----------------------|
| Flange 1          | DN 4 (9" OD)         |
| Туре              | Half Nipple          |
| Flange 2          | 4" OD Tube           |
| Material          | 304 stainless        |
| Tube OD           | 4"                   |
| Length            | 5.12"                |
| Vacuum Range      | 1. 108 mbar to 1 bar |
| Temperature Range | -20 °C to 150 °C     |
| Weight            | 8.3 lbs              |