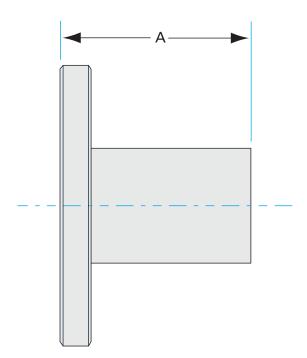

# Dimensions (in inches) Dim A 5.12"

#### 1N-ASA-9-400V

| Parameters        | Specifications       |
|-------------------|----------------------|
| Flange 1          | DN 4 (9" OD)         |
| Туре              | Half Nipple          |
| Flange 2          | 4" OD Tube           |
| Material          | 304 stainless        |
| Tube OD           | 4"                   |
| Length            | 5.12"                |
| Vacuum Range      | 1. 108 mbar to 1 bar |
| Temperature Range | -20 °C to 150 °C     |
| Weight            | 8.3 lbs              |