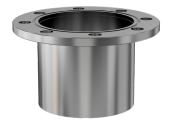

# **ASA half nipple** 9" OD X 4" ID ASA half nipple

Part number: 1N-ASA-9-400V

## ASA half nipple 9" OD X 4" ID ASA half nipple

- One each flat and grooved flange is needed to complete a connection
- All products are available with both genders or a combination
- Contact us at 800-824-4166 if you can't find exactly what you need

#### 1N-ASA-9-400V

| Parameters        | Specifications       |
|-------------------|----------------------|
| Flange 1          | DN 4 (9" OD)         |
| Туре              | Half Nipple          |
| Flange 2          | 4" OD Tube           |
| Material          | 304 stainless        |
| Tube OD           | 4"                   |
| Length            | 5.12"                |
| Vacuum Range      | 1. 108 mbar to 1 bar |
| Temperature Range | -20 °C to 150 °C     |
| Weight            | 8.3 lbs              |