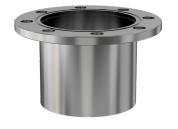

# ASA half nipple 9" OD X 4" ID ASA half nipple w/groove

Part number: 1N-ASA-9-400V-G

## ASA half nipple 9" OD X 4" ID ASA half nipple w/groove

- One each flat and grooved flange is needed to complete a connection
- All products are available with both genders or a combination
- Contact us at 800-824-4166 if you can't find exactly what you need

#### 1N-ASA-9-400V-G

| Parameters        | Specifications       |
|-------------------|----------------------|
| Flange 1          | DN 4 (9" OD)         |
| Туре              | Half Nipple          |
| Flange 2          | 4" OD Tube           |
| Material          | 304 stainless        |
| Tube OD           | 4"                   |
| Length            | 5.12"                |
| Vacuum Range      | 1. 108 mbar to 1 bar |
| Temperature Range | -20 °C to 150 °C     |
| Weight            | 8.3 lbs              |