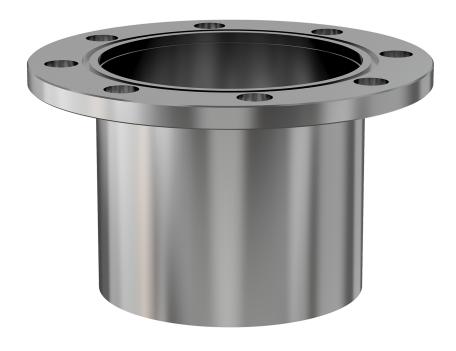

# ASA half nipple 9" OD X 4" ID ASA half nipple w/groove

Part number: 1N-ASA-9-400V-G

## ASA half nipple 9" OD X 4" ID ASA half nipple w/groove

- One each flat and grooved flange is needed to complete a connection
- All products are available with both genders or a combination
- Contact us at 800-824-4166 if you can't find exactly what you need

#### 1N-ASA-9-400V-G

| Parameters        | Specifications       |
|-------------------|----------------------|
| Flange 1          | DN 4 (9" OD)         |
| Туре              | Half Nipple          |
| Flange 2          | 4" OD Tube           |
| Material          | 304 stainless        |
| Tube OD           | 4"                   |
| Length            | 5.12"                |
| Vacuum Range      | 1. 108 mbar to 1 bar |
| Temperature Range | -20 °C to 150 °C     |
| Weight            | 8.3 lbs              |