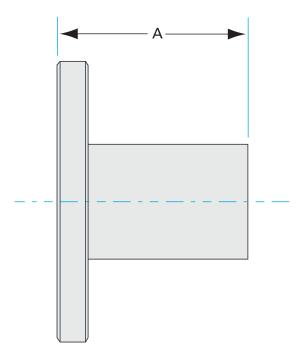

# Dimensions (in inches) Dim A 5.12"

#### 1N-ASA-9-400V-G

| Parameters        | Specifications       |
|-------------------|----------------------|
| Flange 1          | DN 4 (9" OD)         |
| Туре              | Half Nipple          |
| Flange 2          | 4" OD Tube           |
| Material          | 304 stainless        |
| Tube OD           | 4"                   |
| Length            | 5.12"                |
| Vacuum Range      | 1. 108 mbar to 1 bar |
| Temperature Range | -20 °C to 150 °C     |
| Weight            | 8.3 lbs              |