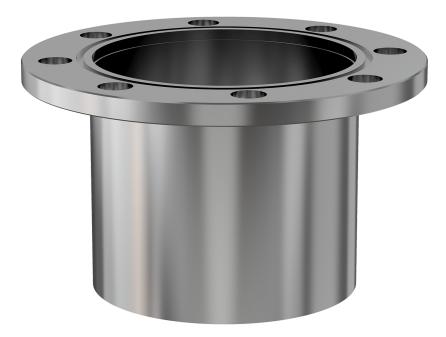

# **ASA half nipple** 7.5" OD X 4" ID ASA half nipple w/groove

Part number: 1N-ASA-7.5-400-G

### **ASA half nipple** 7.5" OD X 4" ID ASA half nipple w/groove

- One each flat and grooved flange is needed to complete a connection
- All products are available with both genders or a combination
- Contact us at 800-824-4166 if you can't find exactly what you need

#### 1N-ASA-7.5-400-G

| Parameters        | Specifications       |
|-------------------|----------------------|
| Flange 1          | DN 3 (7.5" OD)       |
| Туре              | Half Nipple          |
| Flange 2          | 4" OD Tube           |
| Material          | 304 stainless        |
| Tube OD           | 4"                   |
| Length            | 4.13"                |
| Vacuum Range      | 1. 108 mbar to 1 bar |
| Temperature Range | -20 °C to 150 °C     |
| Weight            | 5.5 lbs              |