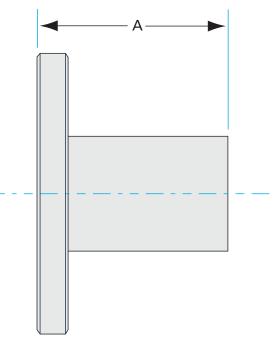

Similar Image

| Dimensions<br>(in inches) |       |
|---------------------------|-------|
| Dim A                     | 4.13″ |

#### 1N-ASA-7.5-400-G

| Parameters        | Specifications       |
|-------------------|----------------------|
| Flange 1          | DN 3 (7.5" OD)       |
| Туре              | Half Nipple          |
| Flange 2          | 4" OD Tube           |
| Material          | 304 stainless        |
| Tube OD           | 4"                   |
| Length            | 4.13"                |
| Vacuum Range      | 1. 108 mbar to 1 bar |
| Temperature Range | -20 °C to 150 °C     |
| Weight            | 5.5 lbs              |