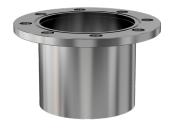

# **ASA half nipple** 13.5" OD X 8" ID ASA half nipple

Part number: 1N-ASA-13.5-800

## **ASA half nipple** 13.5" OD X 8" ID ASA half nipple

- One each flat and grooved flange is needed to complete a connection
- All products are available with both genders or a combination
- Contact us at 800-824-4166 if you can't find exactly what you need

#### 1N-ASA-13.5-800

| Parameters        | Specifications       |
|-------------------|----------------------|
| Flange 1          | DN 8 (13.5" OD)      |
| Туре              | Half Nipple          |
| Flange 2          | 8" OD Tube           |
| Material          | 304 stainless        |
| Tube OD           | 8"                   |
| Length            | 7.75"                |
| Vacuum Range      | 1· 108 mbar to 1 bar |
| Temperature Range | -20 °C to 150 °C     |
| Weight            | 26 lbs               |