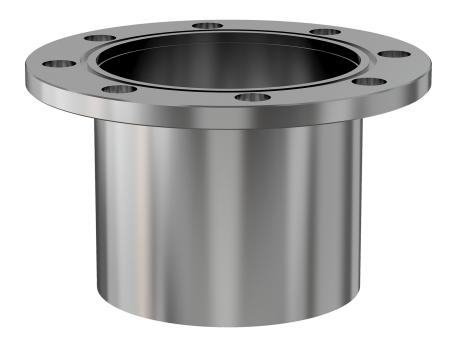

# **ASA half nipple** 13.5" OD X 8" ID ASA half nipple

Part number: 1N-ASA-13.5-800

## **ASA half nipple** 13.5" OD X 8" ID ASA half nipple

- One each flat and grooved flange is needed to complete a connection
- All products are available with both genders or a combination
- Contact us at 800-824-4166 if you can't find exactly what you need

#### 1N-ASA-13.5-800

| Parameters        | Specifications       |
|-------------------|----------------------|
| Flange 1          | DN 8 (13.5" OD)      |
| Туре              | Half Nipple          |
| Flange 2          | 8" OD Tube           |
| Material          | 304 stainless        |
| Tube OD           | 8"                   |
| Length            | 7.75"                |
| Vacuum Range      | 1· 108 mbar to 1 bar |
| Temperature Range | -20 °C to 150 °C     |
| Weight            | 26 lbs               |