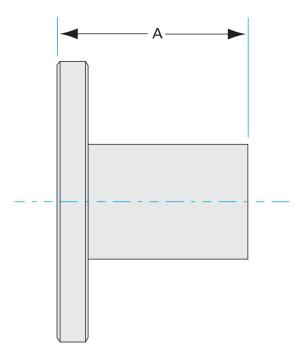

# Dimensions (in inches)

#### 1N-ASA-13.5-800

| Parameters        | Specifications       |
|-------------------|----------------------|
| Flange 1          | DN 8 (13.5" OD)      |
| Туре              | Half Nipple          |
| Flange 2          | 8" OD Tube           |
| Material          | 304 stainless        |
| Tube OD           | 8"                   |
| Length            | 7.75"                |
| Vacuum Range      | 1· 108 mbar to 1 bar |
| Temperature Range | -20 °C to 150 °C     |
| Weight            | 26 lbs               |