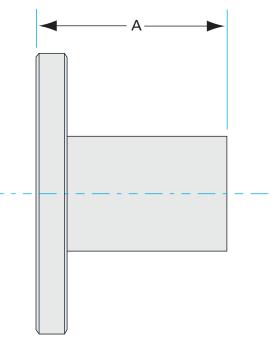

# **ASA half nipple** 13.5" OD X 10" ID ASA half nipple

Part number: 1N-ASA-13.5-1000

### ASA half nipple 13.5" OD X 10" ID ASA half nipple

- One each flat and grooved flange is needed to complete a connection
- All products are available with both genders or a combination
- Contact us at 800-824-4166 if you can't find exactly what you need

Similar Image

| Dimensions<br>(in inches) |       |
|---------------------------|-------|
| Dim A                     | 9.88″ |

#### 1N-ASA-13.5-1000

| Parameters        | Specifications       |
|-------------------|----------------------|
| Flange 1          | DN 8 (13.5" OD)      |
| Туре              | Half Nipple          |
| Flange 2          | 10" OD Tube          |
| Material          | 304 stainless        |
| Tube OD           | 10″                  |
| Length            | 9.88″                |
| Vacuum Range      | 1. 108 mbar to 1 bar |
| Temperature Range | -20 °C to 150 °C     |
| Weight            | 23.3 lbs             |