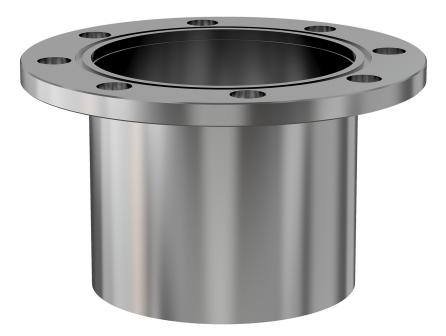

# **ASA half nipple** 13.5" OD X 10" ID ASA half nipple

Part number: 1N-ASA-13.5-1000

### ASA half nipple 13.5" OD X 10" ID ASA half nipple

- One each flat and grooved flange is needed to complete a connection
- All products are available with both genders or a combination
- Contact us at 800-824-4166 if you can't find exactly what you need

#### 1N-ASA-13.5-1000

| Parameters        | Specifications       |
|-------------------|----------------------|
| Flange 1          | DN 8 (13.5" OD)      |
| Туре              | Half Nipple          |
| Flange 2          | 10" OD Tube          |
| Material          | 304 stainless        |
| Tube OD           | 10″                  |
| Length            | 9.88″                |
| Vacuum Range      | 1. 108 mbar to 1 bar |
| Temperature Range | -20 °C to 150 °C     |
| Weight            | 23.3 lbs             |