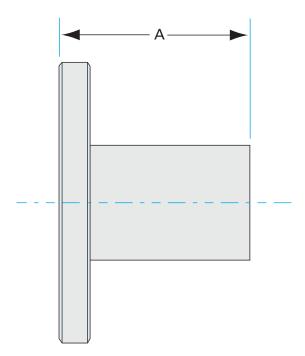

# Dimensions (in inches) Dim A 9.88"

#### 1N-ASA-13.5-1000-G

| Parameters        | Specifications       |
|-------------------|----------------------|
| Flange 1          | DN 8 (13.5" OD)      |
| Type              | Half Nipple          |
| Flange 2          | 10" OD Tube          |
| Material          | 304 stainless        |
| Tube OD           | 10"                  |
| Length            | 9.88"                |
| Vacuum Range      | 1. 108 mbar to 1 bar |
| Temperature Range | -20 °C to 150 °C     |
| Weight            | 23.3 lbs             |