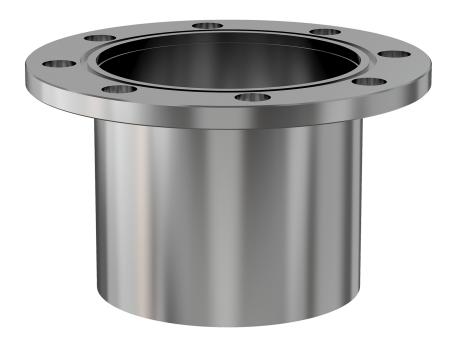

# **ASA half nipple**13.5" OD X 10" ID ASA half nipple w/groove

Part number: 1N-ASA-13.5-1000-G

# ASA half nipple

### 13.5" OD X 10" ID ASA half nipple w/groove

- One each flat and grooved flange is needed to complete a connection
- All products are available with both genders or a combination
- Contact us at 800-824-4166 if you can't find exactly what you need

#### 1N-ASA-13.5-1000-G

| Parameters        | Specifications       |
|-------------------|----------------------|
| Flange 1          | DN 8 (13.5" OD)      |
| Type              | Half Nipple          |
| Flange 2          | 10" OD Tube          |
| Material          | 304 stainless        |
| Tube OD           | 10"                  |
| Length            | 9.88"                |
| Vacuum Range      | 1. 108 mbar to 1 bar |
| Temperature Range | -20 °C to 150 °C     |
| Weight            | 23.3 lbs             |