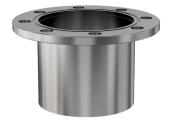

# **ASA half nipple**13.5" OD X 10" ID ASA half nipple w/groove

Part number: 1N-ASA-13.5-1000-G

# ASA half nipple

### 13.5" OD X 10" ID ASA half nipple w/groove

- One each flat and grooved flange is needed to complete a connection
- All products are available with both genders or a combination
- Contact us at 800-824-4166 if you can't find exactly what you need

#### 1N-ASA-13.5-1000-G

| Parameters        | Specifications       |
|-------------------|----------------------|
| Flange 1          | DN 8 (13.5" OD)      |
| Type              | Half Nipple          |
| Flange 2          | 10" OD Tube          |
| Material          | 304 stainless        |
| Tube OD           | 10"                  |
| Length            | 9.88"                |
| Vacuum Range      | 1. 108 mbar to 1 bar |
| Temperature Range | -20 °C to 150 °C     |
| Weight            | 23.3 lbs             |